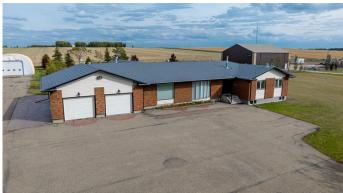

### \$1,499,000

5 Bedroom, 4.00 Bathroom, 4,146 sqft Residential on 10.00 Acres

NONE, Rural Grande Prairie No. 1, County of, Alberta

Discover your dream retreat with this breathtaking 10-acre property, ideally located just 10 minutes from the heart of town. This spacious bungalow offers an impressive 7,000 square feet of beautifully designed living space, featuring five generously sized bedrooms that provide both comfort and style. At the heart of the home lies a magnificent, recently renovated chef's kitchen. This culinary haven boasts high-end appliances and ample counter space, making it a delight for anyone who loves to cook. Adjacent to the kitchen is a gorgeous sunroom, designed for relaxation and entertaining. With a built-in BBQ area, this space is perfect for hosting gatherings while soaking in the serene views of your meticulously landscaped grounds. The primary bedroom, conveniently situated on the main floor, serves as a private sanctuary. It features a stunningly renovated ensuite bathroom and a spacious walk-in closet, complete with exquisite built-ins and a vanity that adds a touch of luxury. For entertainment, the fully finished basement offers a spacious theater roomâ€"ideal for movie nightsâ€"and a large gym that caters to all your fitness needs. This home truly balances leisure and functionality, providing ample space for relaxation and recreation. Parking and storage are never an issue here. An attached two-car garage offers direct access to the home, while

a detached four-car garage provides additional room for vehicles or workshop needs. The property also features multiple outbuildings, adding even more utility to this expansive estate.If youâ€<sup>™</sup>re considering a home-based business, youâ€<sup>™</sup>II appreciate the fenced 60x60 shop, which is perfect for running operations from the comfort of your own property.