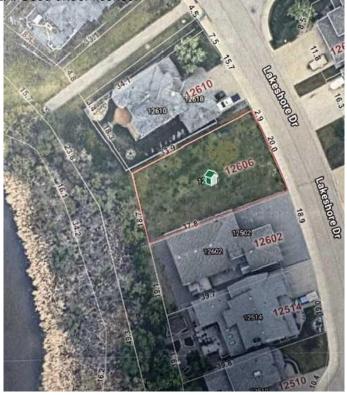

#### \$214,900

0 Bedroom, 0.00 Bathroom, Land on 0.17 Acres

Crystal Lake Estates, Grande Prairie, Alberta

BUILD YOUR DREAM HOME ON THIS LARGE LOT IN CRYSTAL LAKE ESTATES!!! This property backs onto Crystal Lake and you will enjoy the walking trails that go all around the lake. This property measures 18.6 meters across the front and 37.8 deep. Don't miss out on this lot in Crystal Lake Estates and start building your home this spring!!! Drive by and take a look.

#### **Community Information**

| Address     | 12606 Lakeshore Drive |
|-------------|-----------------------|
| Subdivision | Crystal Lake Estates  |
| City        | Grande Prairie        |
| County      | Grande Prairie        |
| Province    | Alberta               |
| Postal Code | T8X 8C6               |