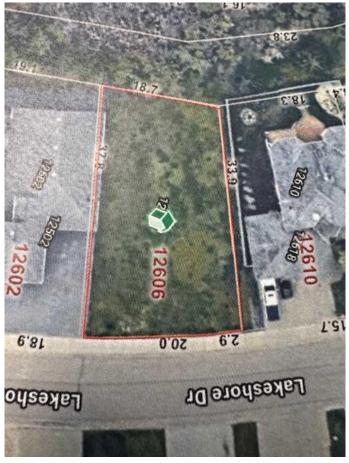

#### \$214,900

0 Bedroom, 0.00 Bathroom, Land on 0.17 Acres

Crystal Lake Estates, Grande Prairie, Alberta

BUILD YOUR DREAM HOME ON THIS LARGE LOT IN CRYSTAL LAKE ESTATES!!! This property backs onto Crystal Lake and you will enjoy the walking trails that go all around the lake. This property measures 18.6 meters across the front and 37.8 deep. Don't miss out on this lot in Crystal Lake Estates and start building your home this spring!!! Drive by and take a look.

#### **Community Information**

| Address     | 12606 Lakeshore Drive |
|-------------|-----------------------|
| Subdivision | Crystal Lake Estates  |
| City        | Grande Prairie        |
| County      | Grande Prairie        |
| Province    | Alberta               |
| Postal Code | T8X 8C6               |