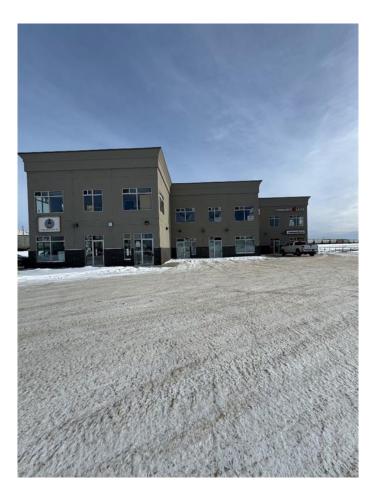

#### \$149,900

0 Bedroom, 0.00 Bathroom, Commercial on 0.00 Acres

Railtown., Grande Prairie, Alberta

NEW PRICE=NEW OPPORTUNITY!!! 915sq.ft. of partially developed Second-Floor Space in Railtown offering High Exposure Location.

A fantastic opportunity to design your ideal professional space, office, personal services or studio that fits your needs exactly. This unit features large windows, high ceilings, and great exposure off Resources Road, a high-traffic area that offers excellent visibility for your business. The complex offers good parking & signage options and the price point is well below replacement value. The space is currently part of four individual units that could be combined in different configurations to fit your needs with up to 4266sq.ft of space over two-floors.

Don't miss out on this versatile space in a sought-after commercial area! For more details or to schedule a viewing, contact a Commercial realtor today.

Built in 2017