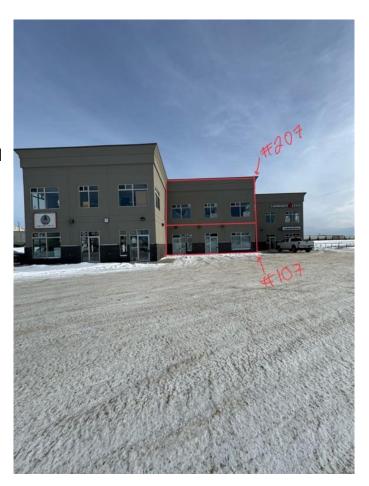

#### \$151,900

0 Bedroom, 0.00 Bathroom, Commercial on 0.00 Acres

Railtown., Grande Prairie, Alberta

NEW PRICE=NEW OPPORTUNITY!!! 921sq.ft. of partially developed Main-Floor Space in Railtown offering High Exposure Location.

A fantastic opportunity to design your ideal professional space, office, personal services or studio that fits your needs exactly. This unit features large windows, high ceilings, and great exposure off Resources Road, a high-traffic area that offers excellent visibility for your business. The complex offers good parking & signage options and the price point is well below replacement value. The space is currently part of four individual units that could be combined in different configurations to fit your needs with up to 2128sq.ft on main floor or 4266sq.ft of space over two-floors.

## **Community Information**

Address 107, 8801 Resources Road

Subdivision Railtown.

City Grande Prairie

County Grande Prairie

Province Alberta
Postal Code T8V 3A6