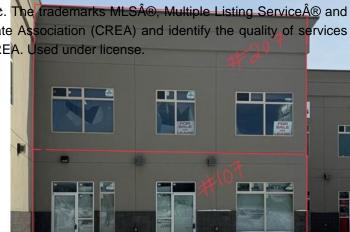

A fantastic opportunity to design your ideal professional space, office, personal services or studio that fits your needs exactly. This unit features large windows, high ceilings, and great exposure off Resources Road, a high-traffic area that offers excellent visibility for your business. The complex offers good parking & signage options and the price point is well below replacement value. The space is currently part of four individual units that could be combined in different configurations to fit your needs with up to 2128sq.ft on main floor or 4266sq.ft of space over two-floors.

## **Listing Details**

Listing Office RE/MAX Grande Prairie

Data is supplied by Pillar 9â,¢ MLS® System. Pillar 9â,¢ is the owner of the copyright in its MLS® System. Data is deemed reliable but is not guaranteed accurate by Pillar 9â,¢. The trademarks MLS®, Multiple Listing Service® and the associated logos are owned by The Canadian Real Estate Association (CREA) and identify the quality of services provided by real estate professionals who are members of CREA. Used under license.