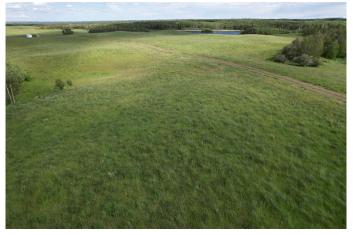

#### \$749,900

0 Bedroom, 0.00 Bathroom, Land on 127.66 Acres

NONE, Rural Red Deer County, Alberta

NOW READY FOR IMMEDIATE POSSESSION !! LOOKING TO BUILD or NEEDING GRAZING LAND (ungrazed in 2025)!! Â Hard to find quarter just 14 minutes east of Red Deer & 8 minutes from Pine Lake! The 127..66 +/- acres of mixed topography on this special quarter offer stunning distant horizon views & high build sites overlooking several large water bodies including a dual island water body shared with the Red Deer Fish & Game Association Habitat Land. Excellent barbed wire cross-fences & perimeter fences surround this pasture guarter currently in tame and native grass with approximately 60 +/- acres being cultivatable. The balance of the acres are knob & kettle type Parkland offering amazing grazing & treed habitat for moose, deer, upland birds, and waterfowl. Upgraded newly paved approach into the property provides easy access off paved highway 816 & extends nearly the full 1/2 mile from the west to the east property lines. Â New water well (50.0 gallons per minute) & EQUS power service installed on this parcel making it easy to service for your dream home & yard site build out. Â Surface lease revenue of \$4500 annual. Land doesn't come much better located and offer the lifestyle, recreation, grazing, and investment opportunity that this one does! A Just minutes to the CITY & the LAKE!