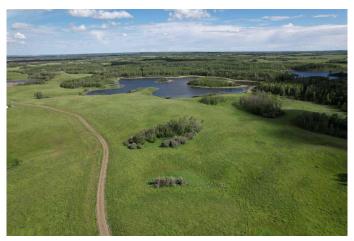

#### \$749,900

0 Bedroom, 0.00 Bathroom, Land on 127.66 Acres

NONE, Rural Red Deer County, Alberta

NOW READY FOR IMMEDIATE POSSESSION !! LOOKING TO BUILD or NEEDING GRAZING LAND (ungrazed in 2025)!! Â Hard to find quarter just 14 minutes east of Red Deer & 8 minutes from Pine Lake! The 127..66 +/- acres of mixed topography on this special quarter offer stunning distant horizon views & high build sites overlooking several large water bodies including a dual island water body shared with the Red Deer Fish & Game Association Habitat Land. Excellent barbed wire cross-fences & perimeter fences surround this pasture guarter currently in tame and native grass with approximately 60 +/- acres being cultivatable. The balance of the acres are knob & kettle type Parkland offering amazing grazing & treed habitat for moose, deer, upland birds, and waterfowl. Upgraded newly paved approach into the property provides easy access off paved highway 816 & extends nearly the full 1/2 mile from the west to the east property lines. Â New water well (50.0 gallons per minute) & EQUS power service installed on this parcel making it easy to service for your dream home & yard site build out. Â Surface lease revenue of \$4500 annual. Land doesn't come much better located and offer the lifestyle, recreation, grazing, and investment opportunity that this one does! A Just minutes to the CITY & the LAKE!