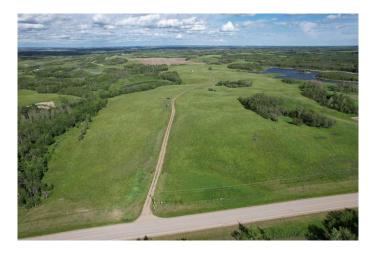

#### \$749,900

0 Bedroom, 0.00 Bathroom, Land on 127.66 Acres

NONE, Rural Red Deer County, Alberta

NOW READY FOR IMMEDIATE POSSESSION !! LOOKING TO BUILD or NEEDING GRAZING LAND (ungrazed in 2025)!! Â Hard to find quarter just 14 minutes east of Red Deer & 8 minutes from Pine Lake! The 127..66 +/- acres of mixed topography on this special quarter offer stunning distant horizon views & high build sites overlooking several large water bodies including a dual island water body shared with the Red Deer Fish & Game Association Habitat Land. Excellent barbed wire cross-fences & perimeter fences surround this pasture guarter currently in tame and native grass with approximately 60 +/- acres being cultivatable. The balance of the acres are knob & kettle type Parkland offering amazing grazing & treed habitat for moose, deer, upland birds, and waterfowl. Upgraded newly paved approach into the property provides easy access off paved highway 816 & extends nearly the full 1/2 mile from the west to the east property lines. Â New water well (50.0 gallons per minute) & EQUS power service installed on this parcel making it easy to service for your dream home & yard site build out. Â Surface lease revenue of \$4500 annual. Land doesn't come much better located and offer the lifestyle, recreation, grazing, and investment opportunity that this one does! A Just minutes to the CITY & the LAKE!