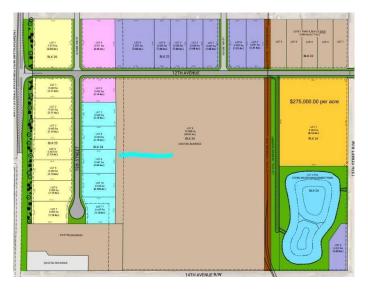

#### \$803,400

0 Bedroom, 0.00 Bathroom, Land on 2.60 Acres

NONE, Coaldale, Alberta

Position your business for success with this 2.6 (+/-) acre Industry -zoned lot, located within Coaldale's expanding industrial corridor. Situated in the 845 Development Industrial Subdivision, this prime commercial opportunity offers flexible lot sizes ranging from 1 to 8 acres, providing scalable solutions for a variety of commercial and industrial operations.

## **Additional Information**

| Date Listed    | February 3rd, 2025 |
|----------------|--------------------|
| Days on Market | 190                |
| Zoning         | I - Industry       |