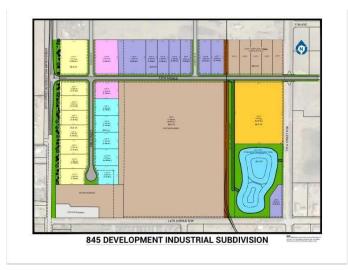

## \$424,480

0 Bedroom, 0.00 Bathroom, Land on 1.12 Acres

NONE, Coaldale, Alberta

Position your business for success with this 1.12 (+/-) acre Highway Commercial-zoned lot, located within Coaldale's expanding industrial corridor. Situated in the 845 Development Industrial Subdivision, this prime commercial opportunity offers flexible lot sizes ranging from 1 to 8 acres, providing scalable solutions for a variety of commercial and industrial operations.

#### **Additional Information**

Date Listed February 3rd, 2025

Days on Market 101

Zoning C-2 Highway Commercial