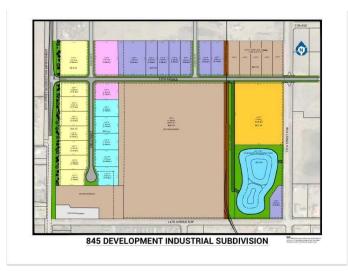

## \$420,690

0 Bedroom, 0.00 Bathroom, Land on 1.11 Acres

NONE, Coaldale, Alberta

Position your business for success with this 1.11 (+/-) acre Highway Commercial-zoned lot, located within Coaldale's expanding industrial corridor. Situated in the 845 Development Industrial Subdivision, this prime commercial opportunity offers flexible lot sizes ranging from 1 to 8 acres, providing scalable solutions for a variety of commercial and industrial operations.

#### **Additional Information**

Date Listed February 3rd, 2025

Days on Market 101

Zoning C-2 Highway Commercial