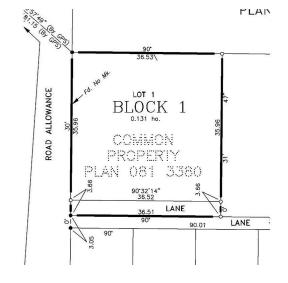

### \$225,000

0 Bedroom, 0.00 Bathroom, Land on 0.33 Acres

NONE, Sundre, Alberta

Great location for this commercial lot. Close to downtown and multi family sites. Build and lease out or use for your business. Lot is 117.97 feet x 119.84 feet

## **Essential Information**

MLS® # A2191870 Price \$225,000

Bathrooms 0.00 Acres 0.33 Type Land

Sub-Type Commercial Land

Status Active