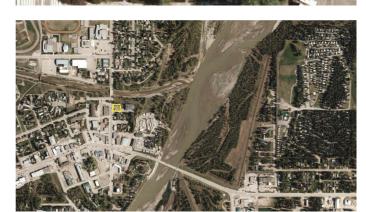

### \$225,000

0 Bedroom, 0.00 Bathroom, Land on 0.33 Acres

NONE, Sundre, Alberta

Great location for this commercial lot. Close to downtown and multi family sites. Build and lease out or use for your business. Lot is 117.97 feet x 119.84 feet

# **Community Information**

Address 201 Center Street

Subdivision NONE City Sundre

County Mountain View County

Province Alberta
Postal Code t0m 1x0