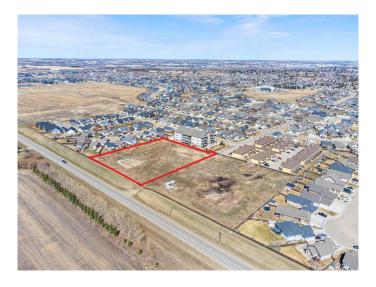

## \$1,050,000

0 Bedroom, 0.00 Bathroom, Land on 2.65 Acres

College Park, Lloydminster, Alberta

Located within a newer residential subdivision in the SW quadrant of the City of Lloydminster is this Prime development opportunity on the Alberta side of Lloydminster. This 2.65 acre parcel is zoned R4 medium density Residential with permitted uses including apartment with maximum lot coverage at 60% with maximum density at 150 dwellings per hectare. This property could also be developed with townhouse style units following municipal guidelines and regulations. This property is approximately 94 meters wide and 110 meters deep- There is great value realized in this parcel, with all the off site service fees paid and the property service to the property lines. Access to the property is great via a paved roadway that leads from an existing R1/R4 neighborhood. For those wishing to own a larger parcel, they may also purchase the adjoining parcel (separately titled) that is for sale measuring 94 meters wide and 115 meters deep.