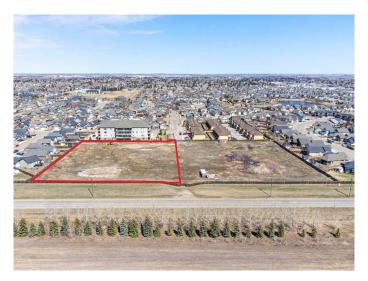

## \$1,050,000

0 Bedroom, 0.00 Bathroom, Land on 2.65 Acres

College Park, Lloydminster, Alberta

Located within a newer residential subdivision in the SW quadrant of the City of Lloydminster is this Prime development opportunity on the Alberta side of Lloydminster. This 2.65 acre parcel is zoned R4 medium density Residential with permitted uses including apartment with maximum lot coverage at 60% with maximum density at 150 dwellings per hectare. This property could also be developed with townhouse style units following municipal guidelines and regulations. This property is approximately 94 meters wide and 110 meters deep- There is great value realized in this parcel, with all the off site service fees paid and the property service to the property lines. Access to the property is great via a paved roadway that leads from an existing R1/R4 neighborhood. For those wishing to own a larger parcel, they may also purchase the adjoining parcel (separately titled) that is for sale measuring 94 meters wide and 115 meters deep.