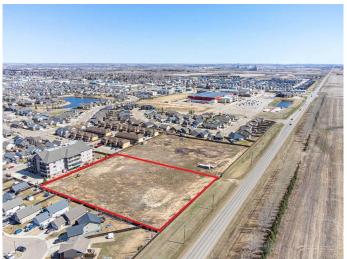

## \$1,050,000

0 Bedroom, 0.00 Bathroom, Land on 2.65 Acres

College Park, Lloydminster, Alberta

Located within a newer residential subdivision in the SW quadrant of the City of Lloydminster is this Prime development opportunity on the Alberta side of Lloydminster. This 2.65 acre parcel is zoned R4 medium density Residential with permitted uses including apartment with maximum lot coverage at 60% with maximum density at 150 dwellings per hectare. This property could also be developed with townhouse style units following municipal guidelines and regulations. This property is approximately 94 meters wide and 110 meters deep- There is great value realized in this parcel, with all the off site service fees paid and the property service to the property lines. Access to the property is great via a paved roadway that leads from an existing R1/R4 neighborhood. For those wishing to own a larger parcel, they may also purchase the adjoining parcel (separately titled) that is for sale measuring 94 meters wide and 115 meters deep.