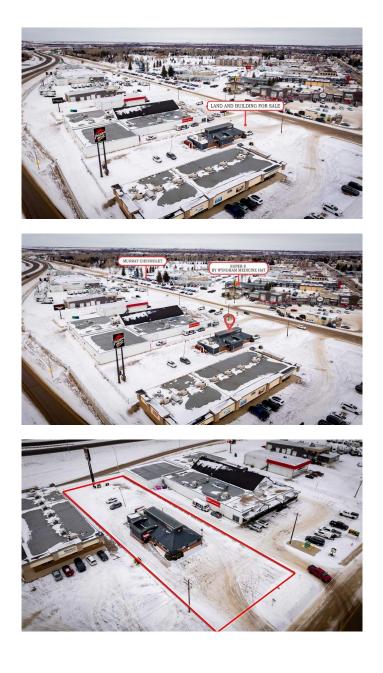

#### \$1,250,000

0 Bedroom, 0.00 Bathroom, Commercial on 0.70 Acres

Ross Glen, Medicine Hat, Alberta

A VERY RARE premier INVESTMENT **OPPORTUNITY** located in the bustling city of Medicine Hat, Alberta, this prime land and building package offers an unparalleled opportunity in a high-traffic retail corridor. Situated at the junction of the Trans-Canada Highway, this property boasts exceptional visibility along Trans Canada Way SE and 13 Avenue, ensuring maximum exposure to both local and traveling clientele. The subject site is a rectangular shaped inside parcel measuring 94.85 feet wide by 324.20 feet deep, for a total area of 30,750 sq. ft. or 0.70 acres and includes a 3,177 sq. ft. free-standing building, currently occupied by a national anchor tenant with a long-term Triple Net lease, providing a stable investment opportunity. This neighborhood is one of Medicine Hat's primary commercial retail districts with major retail anchors such as Real Canadian Superstore, Winners, and London Drugs, and surrounded by prominent automotive dealerships, this property is ideally positioned for consistent traffic and long-term growth. Don't miss this chance to secure a prime commercial asset in one of Medicine Hat's most sought-after locations.