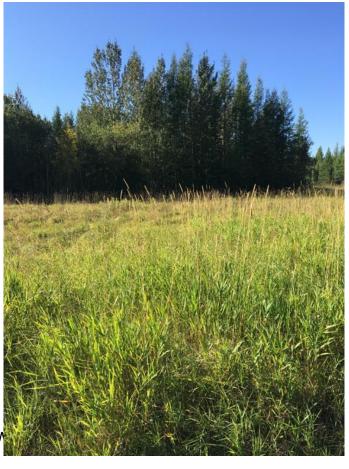

### \$194,900

0 Bedroom, 0.00 Bathroom, Land on 2.74 Acres

The Ranch, Rural Grande Prairie No. 1, County of, Alberta

Are you looking for the perfect land to build your dream home? This acreage in The Ranch is just right! 2.74 acres with a nice mix of mature trees and open area that's ready for your new build. This subdivision is located just 5km south of the City, has utilities to the property line, including City water, and is close to Wapiti Nordic Ski Trails, Nite Hawk Ski Hill and a short drive from the Dunes Golf and Country Club. There's pavement to the subdivision and you'II love the beautiful drive home! GST is applicable.

### **Exterior**

Lot Description Level, Meadow, Many Trees