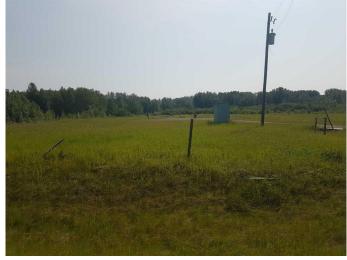

#### \$450,000

0 Bedroom, 0.00 Bathroom, Land on 36.37 Acres

NONE, Rural Lacombe County, Alberta

Its "A Little Piece Of Heaven" just north of Benalto off of HWY 11! This prime36.37 Acre property has got it all! Trees, Creeks, Arable land(approx 13 acres @ \$900/yr), Surface lease revenue X2(approx \$7250/yr), and an Altalink lease of \$678/yr! There are a couple great building sites on this land and it would make an awesome hobby farm as it has many options! Bring your campers, build your dream home, quad ride, dirtbike, or pitch a tent and just enjoy the piece and quiet only 15 minutes from Sylvan. Maybe even build a retreat! The options are endless and the opportunity is now!