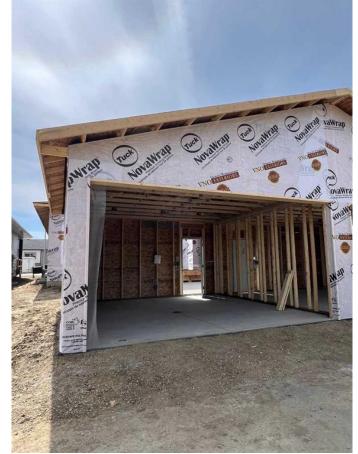

### \$449,900

3 Bedroom, 3.00 Bathroom, 952 sqft Residential on 0.05 Acres

Greyhawk, Sylvan Lake, Alberta

Under construction Edge Homes built bungalow with a 18x18 detached garage & main floor laundry. The perfect home to downsize into, this 3 bedroom 3 bathroom unit is sure to impress your friends and family. Bright open floorplan with 9 ft ceilings and luxury vinyl plank flooring. Relax in the living room and watch the deer & wildlife in the farmers field behind. Entertain in the functional kitchen with centre island eating bar, corner pantry, soft close cabinets, under cabinet lighting, black granite sil sink, pull out garbage & recycling, range hood and stainless appliances. Dining room to entertain your friends, leads to handy back bench with decorative hooks, back door with with full glass/blind insert, back deck with privacy wall. 2 piece powder room for guests. Spoil yourself with this stunning primary bedroom with carpet flooring, huge walk in closet 4 piece ensuite with double sinks, stand up shower with glass door and seat. Basement is complete with family room, 2 more bedrooms one with a massive walk in closet for extra storage, 4pce bathroom. 9 foot ceilings and large windows make this basement perfect for teens or guests. High efficiency furnace, 40 gal high efficiency hot water tank. Front yard is landscaped with front sod, back yard is levelled with black dirt and has 18x18 detached garage. Located in Grayhawk on the west side of Sylvan Lake, with easy access to all town amenities, the lake, golf course, shopping, highway access and surrounded by

walking paths and trails. GST included in purchase price with rebate to the builder.
1-2-5-10 New home warranty. Taxes to be assessed. Measurements & pics will be updated as build progresses, photos and renderings are examples from a similar home built previously and do not necessarily reflect the finishes and colors used in this home.