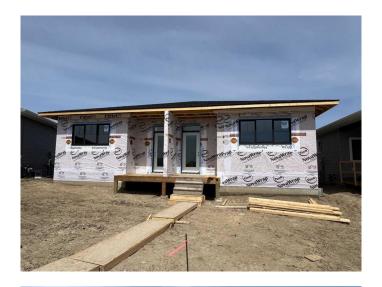

### \$449,900

3 Bedroom, 3.00 Bathroom, 952 sqft Residential on 0.05 Acres

Greyhawk, Sylvan Lake, Alberta

Under construction Edge Homes built bungalow with a 18x18 detached garage & main floor laundry. The perfect home to downsize into, this 3 bedroom 3 bathroom unit is sure to impress your friends and family. Bright open floorplan with 9 ft ceilings and luxury vinyl plank flooring. Relax in the living room and watch the deer & wildlife in the farmers field behind. Entertain in the functional kitchen with centre island eating bar, corner pantry, soft close cabinets, under cabinet lighting, black granite sil sink, pull out garbage & recycling, range hood and stainless appliances. Dining room to entertain your friends, leads to handy back bench with decorative hooks, back door with with full glass/blind insert, back deck with privacy wall. 2 piece powder room for guests. Spoil yourself with this stunning primary bedroom with carpet flooring, huge walk in closet 4 piece ensuite with double sinks, stand up shower with glass door and seat. Basement is complete with family room, 2 more bedrooms one with a massive walk in closet for extra storage, 4pce bathroom. 9 foot ceilings and large windows make this basement perfect for teens or guests. High efficiency furnace, 40 gal high efficiency hot water tank. Front yard is landscaped with front sod, back yard is levelled with black dirt and has 18x18 detached garage. Located in Grayhawk on the west side of Sylvan Lake, with easy access to all town amenities, the lake, golf course, shopping, highway access and surrounded by

walking paths and trails. GST included in purchase price with rebate to the builder.
1-2-5-10 New home warranty. Taxes to be assessed. Measurements & pics will be updated as build progresses, photos and renderings are examples from a similar home built previously and do not necessarily reflect the finishes and colors used in this home.