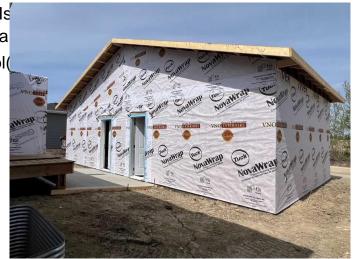

### \$449,900

3 Bedroom, 3.00 Bathroom, 952 sqft Residential on 0.05 Acres

Greyhawk, Sylvan Lake, Alberta

Under construction Edge Homes built bungalow with a 18x18 detached garage & main floor laundry. The perfect home to downsize into, this 3 bedroom 3 bathroom unit is sure to impress your friends and family. Bright open floorplan with 9 ft ceilings and luxury vinyl plank flooring. Relax in the living room and watch the deer & wildlife in the farmers field behind. Entertain in the functional kitchen with centre island eating bar, corner pantry, soft close cabinets, under cabinet lighting, black granite sil sink, pull out garbage & recycling, range hood and stainless appliances. Dining room to entertain your friends, leads to handy back bench with decorative hooks, back door with with full glass/blind insert, back deck with privacy wall. 2 piece powder room for guests. Spoil yourself with this stunning primary bedroom with carpet flooring, huge walk in closet 4 piece ensuite with double sinks, stand up shower with glass door and seat. Basement is complete with family room, 2 more bedrooms one with a massive walk in closet for extra storage, 4pce bathroom. 9 foot ceilings and large windows make this basement perfect for teens or guests. High efficiency furnace, 40 gal high efficiency hot water tank. Front yard is landscaped with front sod, back yard is levelled with black dirt and has 18x18 detached garage. Located in Grayhawk on the west side of Sylvan Lake, with easy access to all town amenities, the lake, golf course, shopping, highway access and surrounded by

walking paths and trails. GST included in purchase price with rebate to the builder.
1-2-5-10 New home warranty. Taxes to be assessed. Measurements & pics will be updated as build progresses, photos and renderings are examples from a similar home built previously and do not necessarily reflect the finishes and colors used in this home.