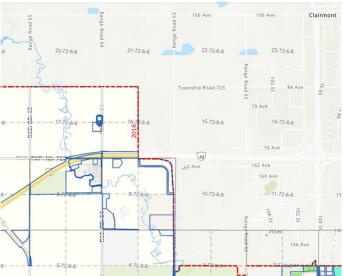

#### \$294,000

0 Bedroom, 0.00 Bathroom, Land on 10.08 Acres

NONE, Grande Prairie, Alberta

Here's your chance to own a great piece of land to build your dream home, keep for investment or set up your own little get away all while staying within City limits! This acreage parcel has been subdivided from the home quarter and is easily accessible just north west of the Hwy 43 bypass roundabout. Take a little drive and start dreaming!

# **Community Information**

Address 6;6;72;17 Se

Subdivision NONE

City Grande Prairie
County Grande Prairie

Province Alberta
Postal Code T8V 3A8