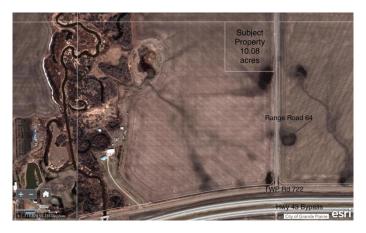

#### \$294,000

0 Bedroom, 0.00 Bathroom, Land on 10.08 Acres

NONE, Grande Prairie, Alberta

Here's your chance to own a great piece of land to build your dream home, keep for investment or set up your own little get away all while staying within City limits! This acreage parcel has been subdivided from the home quarter and is easily accessible just north west of the Hwy 43 bypass roundabout. Take a little drive and start dreaming!

#### **Essential Information**

MLS® # A2188713 Price \$294,000

Bathrooms 0.00
Acres 10.08
Type Land

Sub-Type Residential Land

Status Active