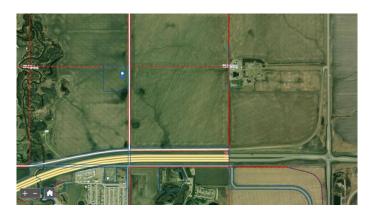

#### \$294,000

0 Bedroom, 0.00 Bathroom, Land on 10.08 Acres

NONE, Grande Prairie, Alberta

Here's your chance to own a great piece of land to build your dream home, keep for investment or set up your own little get away all while staying within City limits! This acreage parcel has been subdivided from the home quarter and is easily accessible just north west of the Hwy 43 bypass roundabout. Take a little drive and start dreaming!