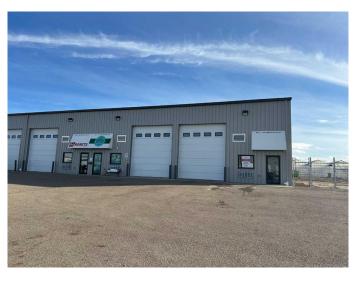

### \$3,000

0 Bedroom, 0.00 Bathroom, Commercial on 0.00 Acres

Redcliff Industrial, Redcliff, Alberta

This versatile 2600 sq ft industrial condo unit offers an ideal setup for a wide range of operations. This bay features drive thru bay, office and reception area, 2 washrooms, Make up air, and a shared, fenced and gated yard. Available for sale of lease.