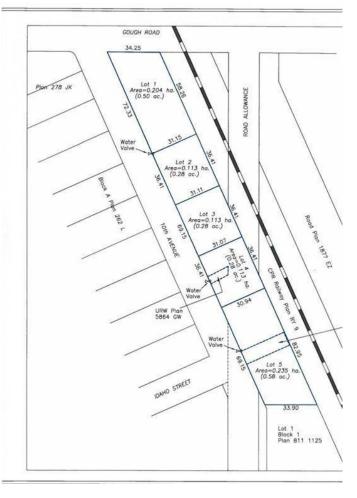

## \$300,000

0 Bedroom, 0.00 Bathroom, Land on 0.28 Acres

NONE, Carstairs, Alberta

Excellent location .28-acre commercial lot. Located in high traffic area. Great retail and office opportunities. Services are to the property line

#### **Essential Information**

MLS® # A2188268 Price \$300,000

Bathrooms 0.00
Acres 0.28
Type Land

Sub-Type Commercial Land

Status Active