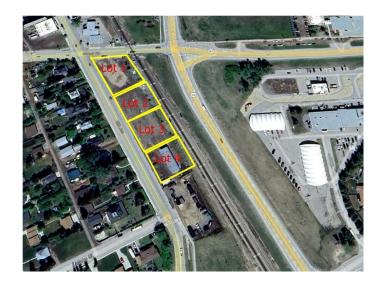

## \$300,000

0 Bedroom, 0.00 Bathroom, Land on 0.28 Acres

NONE, Carstairs, Alberta

Excellent location .28-acre commercial lot. Located in high traffic area. Great retail and office opportunities. Services are to the property line

#### **Essential Information**

MLS® # A2188268 Price \$300,000

Bathrooms 0.00
Acres 0.28
Type Land

Sub-Type Commercial Land

Status Active