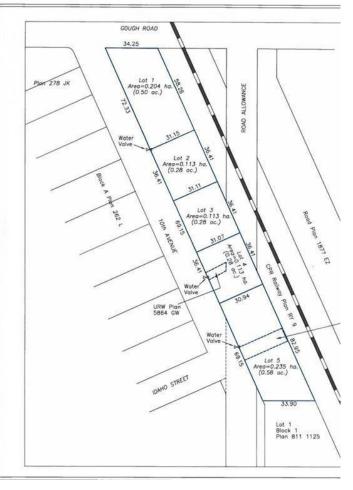

## \$275,000

0 Bedroom, 0.00 Bathroom, Land on 0.28 Acres

NONE, Carstairs, Alberta

Excellent location .28-acre commercial lot. 102 feet by 119 feet. Located in high traffic area. Great retail and office opportunities Services are to the property line