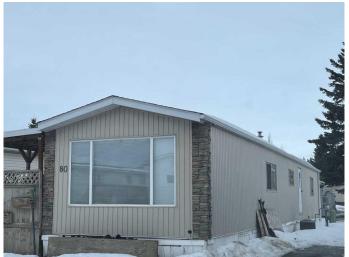

# \$99,900 - 80, 8060 100 Street, Grande Prairie

MLS® #A2188124

### \$99,900

2 Bedroom, 1.00 Bathroom, 1,016 sqft Mobile on 0.00 Acres

MH - Coachman, Grande Prairie, Alberta

Nice mobile in quiet park, near Safeway and some other small stores. The home has a covered deck with a nice large porch/boot room. This home has some lovely upgrades, newer kitchen cabinets, built in microwave, newer furnace, newer hot water tank, some windows have been replaced, all the flooring is updated with new sub floor, shingles were replaced about 10 years ago, AC unit- as is, plumbed into furnace. Bathroom has been redone with large walk in shower, large master bedroom with walk in closet. The 1st large shed has power, heater and window AC unit. Small dogs have to be approved by Parkbridge, small dogs are often fine, also buyer needs to be approved to rent lot by Parkbridge. Lot rent is \$590.00 per month.