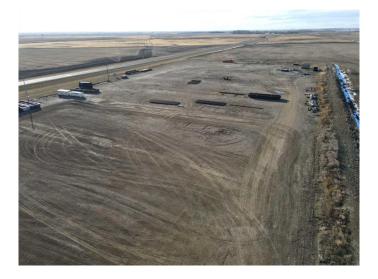

#### \$1,100,000

0 Bedroom, 0.00 Bathroom, Land on 8.99 Acres

NONE, Beiseker, Alberta

This prime 9 acre parcel of industrial land with VISIBILITY AND ACCESS ON PAVEMENT from Highways #9 is located in Beiseker. This is an excellent location near Calgary city limits with paved road access. This lot is partially fenced with gravel base and is ideally located for heavy equipment use or storage.