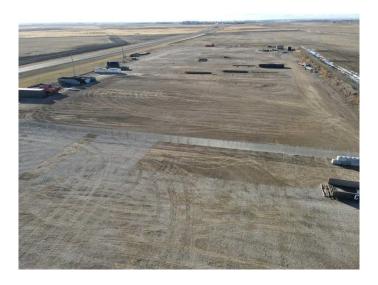

#### \$1,100,000

0 Bedroom, 0.00 Bathroom, Land on 8.99 Acres

NONE, Beiseker, Alberta

This prime 9 acre parcel of industrial land with VISIBILITY AND ACCESS ON PAVEMENT from Highways #9 is located in Beiseker. This is an excellent location near Calgary city limits with paved road access. This lot is partially fenced with gravel base and is ideally located for heavy equipment use or storage.