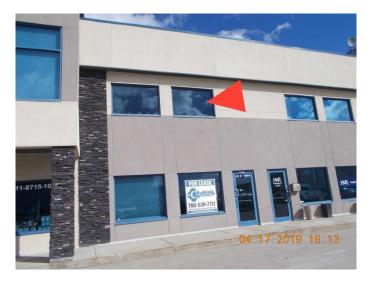

# \$13 - 110 Up, 8715 109 Street, Grande Prairie

MLS® #A2187650

### \$13

0 Bedroom, 0.00 Bathroom, Commercial on 0.00 Acres

Richmond Industrial Park, Grande Prairie, Alberta

Up to THREE MONTHS FREE Base Rent! (One Month for Every Year up to 3 years!) FOR LEASE: 2ND FLOOR OFFICE: 690 +/sq.ft.(23'x30' +/-), VCT floors, painted walls, t-bar ceiling, fluorescent lighting, one washroom PARKING: Proportionate share **ZONING: IG- General Ind. LOCATION:** Richmond Ind. RENT:\$747.50/mo (\$13/sq.ft.) + GST 2025 BUDGETED NET COSTS:\$320.85/mo (\$5.58/sq.ft.) + GST CONDO FEE:\$96.60/mo + GST UTILITIES: billed through QPM GAS/PWR/WTR AVAILABLE: Today! SUPPLEMENTS: Total Monthly Payment & Floor Plan. To obtain copies of SUPPLEMENTS not visible on this site please contact REALTOR®.

**Community Information** 

| Address     | 110 Up, 8715 109 Street  |
|-------------|--------------------------|
| Subdivision | Richmond Industrial Park |
| City        | Grande Prairie           |
| County      | Grande Prairie           |
| Province    | Alberta                  |
| Postal Code | T8V 8H7                  |