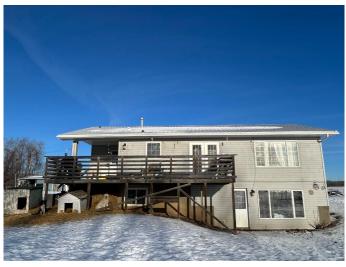

#### \$750,000

6 Bedroom, 2.00 Bathroom, 1,212 sqft Residential on 153.01 Acres

Lac La Biche, Lac La Biche, Alberta

153 Acres of Prime Hobby Farm Land with Spacious Home and Extensive Outbuildings Located just 15 minutes south of Lac La Biche, this expansive 153-acre full quarter is set up for the ideal hobby farm or rural retreat. The 2,368 square foot home features 6 bedrooms, 2 bathrooms, and a walk-out basement, offering ample space for family and guests. A new metal roof adds durability and peace of mind.

# Exterior

| Exterior Features | Garden                                                                        |
|-------------------|-------------------------------------------------------------------------------|
| Lot Description   | Pasture, Farm, Few Trees, Garden, Irregular Lot, Meadow, Native Plants, Views |