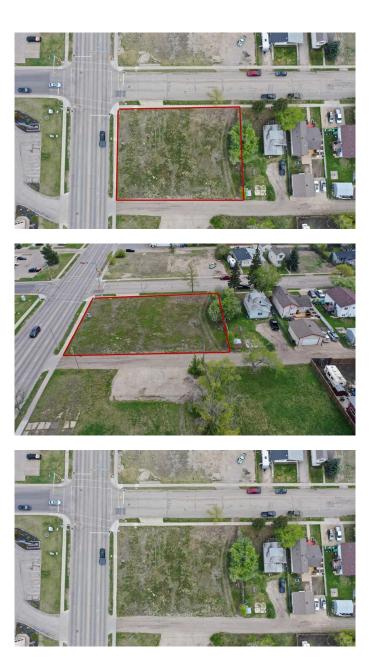

# \$304,900 - 10002 94 Avenue, Grande Prairie

MLS® #A2187495

#### \$304,900

0 Bedroom, 0.00 Bathroom, Land on 0.46 Acres

Swanavon., Grande Prairie, Alberta

CENTRAL Location! Close to DOWNTOWN, TRIALS and AMENITIES! This could be a great OPPORTUNITY right in the heart of GP. Plans for 3000 sqft building - BUILD TO SUIT!! - Permitted uses - Business Support Service, Commercial Business Centre, Boarding House - Discretionary uses - Supermarket, Vehicle Wash, Multi-Attached Dwelling, Gas Bar. Drive by today!

### **Community Information**

| Address     | 10002 94 Avenue |
|-------------|-----------------|
| Subdivision | Swanavon.       |
| City        | Grande Prairie  |
| County      | Grande Prairie  |
| Province    | Alberta         |
| Postal Code | T8V 0K5         |