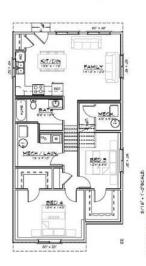

## \$424,500

3 Bedroom, 2.00 Bathroom, 1,147 sqft Residential on 0.11 Acres

Crystal Landing, Grande Prairie, Alberta

Welcome to this brand-new under-construction home in the sought-after Crystal Landing neighborhood! This stunning 4-Split Level home is designed to reflect your unique style, featuring an open-concept main floor with a spacious kitchen boasting luxurious quartz countertops, abundant storage, and seamless flow. The planned layout includes three bedrooms, two bathrooms, and a conveniently located laundry area for everyday ease. The primary suite offers a private retreat with a walk-in closet and elegant ensuite. With an unfinished basement providing endless possibilities and the option to add a detached double garage, this home is as versatile as it is beautiful. Contact us today to make this dream home yours!

## Interior

Interior Features Kitchen Island, No Animal Home, No Smoking Home, Pantry, Quartz

Counters

Appliances Microwave Hood Fan
Heating Forced Air, Natural Gas

Cooling None Has Basement Yes

Basement Full, Unfinished