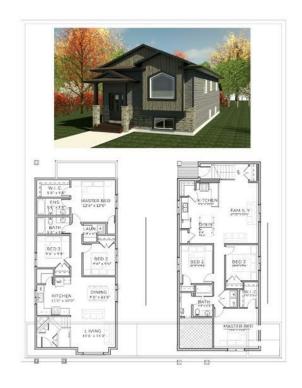

# \$419,000

3 Bedroom, 2.00 Bathroom, 1,221 sqft Residential on 0.10 Acres

Crystal Landing, Grande Prairie, Alberta

Your Dream Home Awaits in Crystal Landing! This is your chance to build a beautiful BI-LEVEL home in the sought-after Crystal Landing neighborhood, tailored to your style and preferences. With an open-concept main floor, the planned layout features a spacious kitchen with quartz countertops, ample storage, three bedrooms, two bathrooms, and a conveniently located laundry area. The primary suite offers a walk-in closet and private ensuite, creating the perfect retreat. The unfinished basement adds flexibility to design your ideal space, with an option to include a detached double garage for added convenience. Contact us today to start building your dream home! \*\* SAMPLE PHOTO\*\*