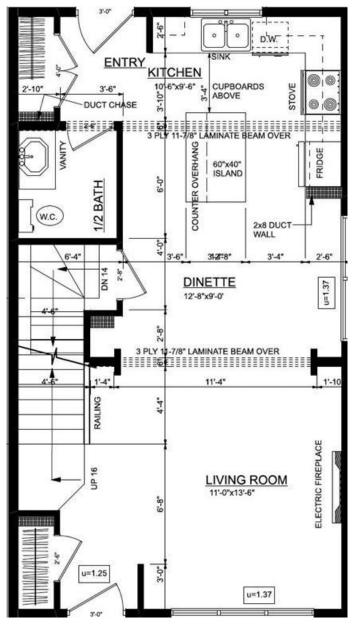

## \$429,900

3 Bedroom, 3.00 Bathroom, 1,400 sqft Residential on 0.12 Acres

Crystal Landing, Grande Prairie, Alberta

Introducing an exciting opportunity to build your dream home in the sought-after Crystal Landing neighborhood! This soon-to-be-built two-story home offers you the chance to select your own finishes and personalize the space to suit your style. With a planned layout that includes an open-concept main floor, a spacious kitchen with ample storage and counter space, and a welcoming foyer, this home is designed for both comfort and functionality. Upstairs, the plan features three bedrooms, including a grand primary suite with a walk-in closet and private ensuite, as well as a conveniently located laundry area. You'II also have the flexibility to design the unfinished basement and the option to add a detached double garage. This is your opportunity to create a home that fits your vision from the very start. Contact us today to learn more and start the journey toward building your perfect home!

### **Essential Information**

MLS® # A2187209
Price \$429,900
Bedrooms 3

3.00

Full Baths 2

Half Baths 1

Square Footage 1,400

0.12 Acres Year Built 2025

Type Residential