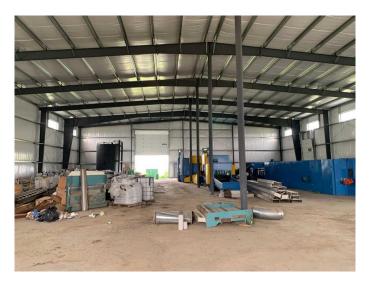

# BELOW REPLACEMENT VALUE! 2 Freestanding buildings on 7.60 Acres. Property is perfect for Oilfield related

businesses, Farm equipment storage or many other Industrial related businesses. The Property is located just off of HWY 14 in the Village of Irma, Alberta just 20 minutes West of Wainwright and 90 minutes East of Edmonton. Smaller building is 4,625 SF and the larger building is 14,000 SF. Seller is a General Contractor and is willing to work with the Buyer to modify the buildings to suit. Property can be made available for immediate possession.

Roof Metal

Construction Metal Frame, Metal Siding

Foundation Poured Concrete