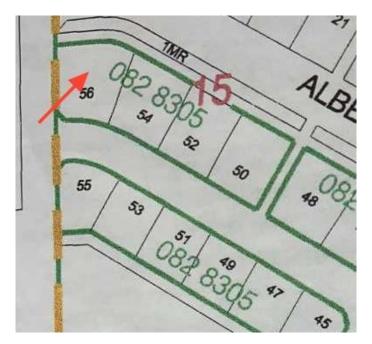

# **Community Information**

Address 56 Sifton Crescent

Subdivision Lougheed City Lougheed

County Flagstaff County

Province Alberta
Postal Code T0B 2V0