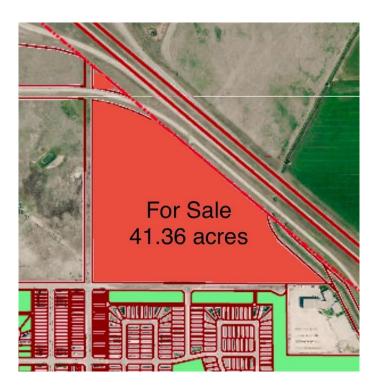

#### \$2,068,000

0 Bedroom, 0.00 Bathroom, Land on 41.36 Acres

NONE, Brooks, Alberta

Prime 41.36 Acre Development Opportunity in Brooks

Seize this exceptional opportunity to develop a 41.36 acre parcel of land, strategically located on the south side of Highway 1 in the vibrant City of Brooks. Boasting Direct Control (DC) zoning, this property offers unparalleled flexibility, allowing for a wide variety of residential and commercial uses at the discretion of the City of Brooks. Whether you envision a thriving mixed-use community, commercial hub, or diverse residential development, this parcel is poised to accommodate your vision.

Ideally situated near key amenities, including the Francophone School École Le Ruisseau, Medicine Hat College (Brooks Campus), and the established Meadowbrook residential neighborhood, this property is primed for growth. With its close proximity to Highway 1, it offers excellent visibility and accessibility, making it an attractive option for developers and investors.

The surrounding area is experiencing new growth, presenting a strong market for both residential and commercial developments. Residential opportunities include single family homes, multi-family complexes, or a combination of both to cater to the needs of this thriving community. Additionally, the potential for commercial development ensures

the creation of a well rounded and sustainable space.

Explore the flexibility of Direct Control zoning and review the land use bylaw available in the supplement section of the listing for more details. Don't miss out on this rare chance to shape the future of Brooks in a prime and expanding location!