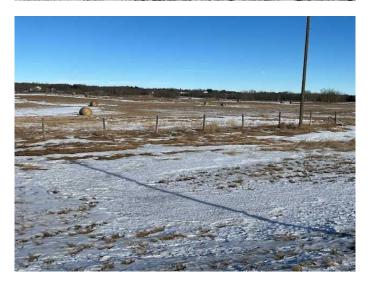

# \$5,950,000 - 1, 255100 Lochend Road, Rural Rocky View County

MLS® #A2186392

\$5,950,000

0 Bedroom, 0.00 Bathroom, Land on 104.35 Acres

Bearspaw Acres, Rural Rocky View County, Alberta

Calling all developers and investors. Here, you'II find a fabulous 104.35-acre property in Bearspaw. Bearspaw is one of Calgary's most sought after and popular higher-end communities. Location, location, location. This parcel has it all! The parcel is close to Calgary City limits, next to Highway #1 on Lochend road. The rezoning and subdivision permit for residential development of 2-3 acres should be academic. Here is a distinct possibility of commercial development as well, including Mixed-Use development combining retail, residential and offices. Potential retail uses could be a strip mall, standalone stores or major retailers, while offices could include corporate offices, medical or professional offices. The topography features flat terrain, minimal wetlands or flood risks and no environmental restrictions. Homes on this parcel of land will enjoy stunning and panoramic mountain views. There is greenery all around you. Stable soil should support building foundations without expensive preparation work. The rectangular shape is conducive to efficient lot or buildings layouts. The future growth potential here is huge! The parcel is in area poised for expansion, and near planned developments. Bearspaw features some of the most expensive homes and acreages in the Calgary area. This parcel is suitable exactly for this purpose: high end,