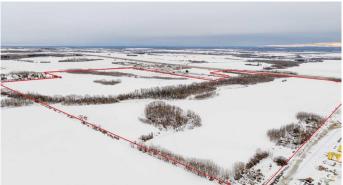

#### \$1,750,000

0 Bedroom, 0.00 Bathroom, Land on 122.78 Acres

NONE, Rural Grande Prairie No. 1, County of, Alberta

This expansive 122-acre AG-zoned property is a rare opportunity for future development, ideally positioned with unbeatable frontage along Highway 43 just west of Grande Prairie. Whether you're looking to develop or invest, this property is ready to move forward with significant sunk costs already invested. Don't miss out on this rare opportunity! Contact a Commercial Realtor® today to explore this prime development-ready land.