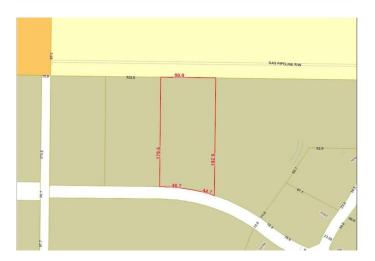

## \$1,600,000

0 Bedroom, 0.00 Bathroom, Land on 4.01 Acres

Westgate., Grande Prairie, Alberta

Final Phase of Westgate Business Park. Providing you access to the thriving economies in the oil & gas, agriculture, and forestry industries. This High visibility 4.01 -Acre Industrial lot offers direct access to all major transportation routes. Close to Grande Prairie Regional Airport and the new Grande Prairie Regional Hospital. Grande Prairie is the service hub for northern Alberta and British Columbia, with a demographic service area of more than 275,000 people. Limited premier lots still available and this is the ideal place to build your business. Wexford offers build-to-suit options to bring your design plans to life. Call a commercial REALTOR® today for more information.

## **Exterior**

Lot Description City Lot