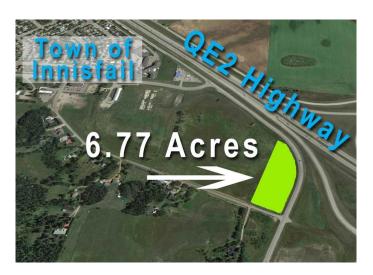

## \$950,000

0 Bedroom, 0.00 Bathroom, Land on 6.77 Acres

South Innisfail, Innisfail, Alberta

6.77 acres with amazing highway visibility. property faces the QE2 and HWY 54 overpass on the south end of the beautiful town of Innisfail. Zoned for future development but identified for highway commercial. Vendor would be willing to sell smaller parcels based on Town of Innisfail development approval. Vendor financing is also an option.