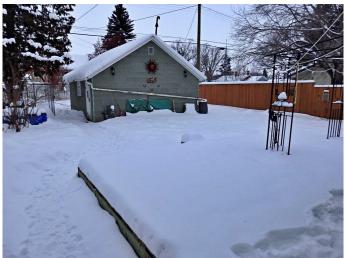

## \$179,000

3 Bedroom, 2.00 Bathroom, 800 sqft Residential on 0.14 Acres

Vermilion, Vermilion, Alberta

Rock Solid Bungalow! Located on one of the more beautifully treed avenues in Vermilion, AB. The home supplies 2 beds / 1 bathroom upstairs while providing a 1 bedroom, self-contained, basement suite. Recent updates include: all new flooring & paint upstairs, HWT, water main, as well as roughly half the windows being replaced to vinyl. Brand-new shingles will also be installed as soon as possible (weather permitting.) The backyard supplies a double-detached garage (20'x20') which is heated and is currently used as a "She-Shed" or "Man-Cave." Also in the mostly fenced backyard, a large garden area which was previously used for R.V parking. All appliances set to stay.

## **Amenities**

Parking Spaces 2

Parking Double Garage Detached

# of Garages 2

#### **Exterior**

Exterior Features Storage

Lot Description Back Yard, Few Trees, Garden, Gazebo

Roof Asphalt Shingle
Construction Composite Siding
Foundation Poured Concrete