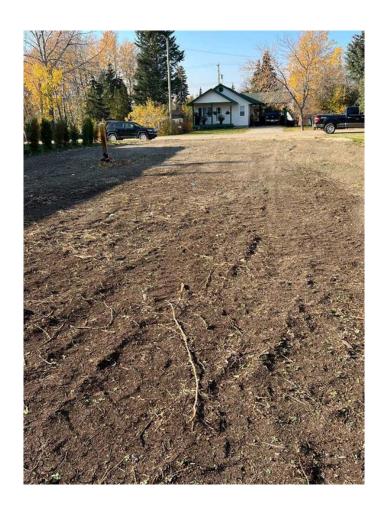

### \$65,000

0 Bedroom, 0.00 Bathroom, Land on 0.16 Acres

NONE, Beaverlodge, Alberta

Great building lot on a quiet dead-end street, fully serviced and landscaped, has a good healthy apple tree. Lot dimensions are 50 x 140 and is zoned R2 which allows new construction, mobiles and modulars under 5 years old. This property is within walking distance of schools and all amenities.