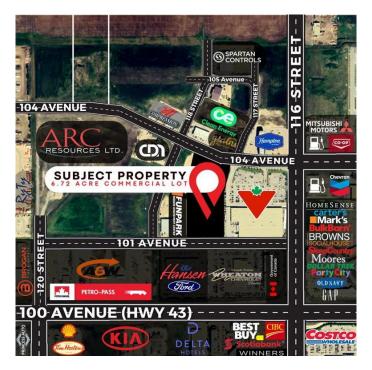

#### \$3,696,000

0 Bedroom, 0.00 Bathroom, Land on 6.72 Acres

Westgate., Grande Prairie, Alberta

Final Phase of Westgate Business Park, Grande Prairie's premier power center for retail and commercial business. Full Municipal services available on this 6.72 Acre commercial lot which sits directly next to the new Canadian tire. Direct access to all major transportation routes. Close to Grande Prairie Regional Airport and the new Grande Prairie Regional Hospital with signalized intersections. Highest standards of development with wide roads and sidewalks. Wexford Developments offers build-to-suit options to bring any design to life for your business. Call your Commercial REALTOR ® today for additional information.

#### **Essential Information**

| MLS® #    | A2184784        |
|-----------|-----------------|
| Price     | \$3,696,000     |
| Bathrooms | 0.00            |
| Acres     | 6.72            |
| Туре      | Land            |
| Sub-Type  | Commercial Land |
| Status    | Active          |

#### **Community Information**

| Address     | 11701 104 Avenue |
|-------------|------------------|
| Subdivision | Westgate.        |
| City        | Grande Prairie   |
| County      | Grande Prairie   |
| Province    | Alberta          |
|             |                  |