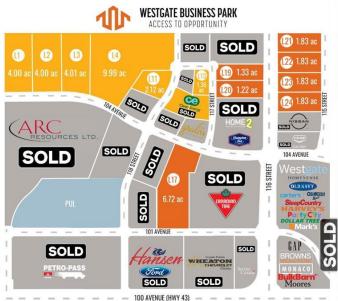

#### \$3,696,000

0 Bedroom, 0.00 Bathroom, Land on 6.72 Acres

Westgate., Grande Prairie, Alberta

Final Phase of Westgate Business Park, Grande Prairie's premier power center for retail and commercial business. Full Municipal services available on this 6.72 Acre commercial lot which sits directly next to the new Canadian tire. Direct access to all major transportation routes. Close to Grande Prairie Regional Airport and the new Grande Prairie Regional Hospital with signalized intersections. Highest standards of development with wide roads and sidewalks. Wexford Developments offers build-to-suit options to bring any design to life for your business. Call your Commercial REALTOR ® today for additional information.

## **FINAL PHASE NOW SELLING**

| Postal Code            | T8V 8B5                                          |  |
|------------------------|--------------------------------------------------|--|
| Amenities              |                                                  |  |
| Utilities              | Electricity at Lot Line, Natural Gas at Lot Line |  |
| Exterior               |                                                  |  |
| Lot Description        | City Lot, Near Public Transit, Level             |  |
| Additional Information |                                                  |  |
| Date Listed            | January 7th, 2025                                |  |
| Days on Market         | 209                                              |  |