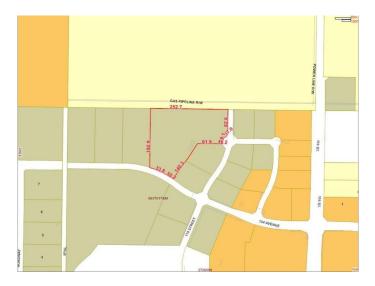

## \$3,996,000

0 Bedroom, 0.00 Bathroom, Land on 9.99 Acres

Westgate., Grande Prairie, Alberta

Final Phase of Westgate Business Park. Providing you access to the thriving economies in the oil & gas, agriculture, and forestry industries. This High visibility 9.99 -acre Industrial lot offers direct access to all major transportation routes. Close to Grande Prairie Regional Airport and the new Grande Prairie Regional Hospital. Grande Prairie is the service hub for northern Alberta and British Columbia, with a demographic service area of more than 275,000 people. Limited premier lots still available and this is the ideal place to build your business. Wexford offers build-to-suit options to bring your design plans to life. Call a commercial REALTOR® today for more information.

## **Community Information**

| Address     | 11802 104 Avenue |
|-------------|------------------|
| Subdivision | Westgate.        |
| City        | Grande Prairie   |

| County<br>Province<br>Postal Code       | Grande Prairie<br>Alberta<br>T8V 8B5             |  |
|-----------------------------------------|--------------------------------------------------|--|
| <b>Amenities</b><br>Utilities           | Electricity at Lot Line, Natural Gas at Lot Line |  |
| Exterior                                |                                                  |  |
| Lot Description                         | City Lot                                         |  |
| Additional Information                  |                                                  |  |
| Date Listed<br>Days on Market<br>Zoning | January 7th, 2025<br>211<br>IG                   |  |
| Listing Details                         |                                                  |  |