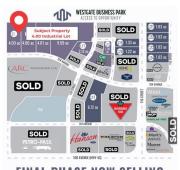

#### \$1,600,000

0 Bedroom, 0.00 Bathroom, Land on 4.00 Acres

Westgate., Grande Prairie, Alberta

Final Phase of Westgate Business Park. Providing you access to the thriving economies in the oil & gas, agriculture, and forestry industries. This High visibility 4 -acre Industrial lot offers direct access to all major transportation routes. Close to Grande Prairie Regional Airport and the new Grande Prairie Regional Hospital. Grande Prairie is the service hub for northern Alberta and British Columbia, with a demographic service area of more than 275,000 people. Limited premier lots still available and this is the ideal place to built your business. Wexford offers build-to-suit options to bring your design plans to life. Call a commercial REALTOR® today for more information.

# **Community Information**

Address 11906 104 Avenue

Subdivision Westgate.

City Grande Prairie

**FINAL PHASE NOW SELLING** 

County Grande Prairie

Province Alberta
Postal Code T8V 8B5