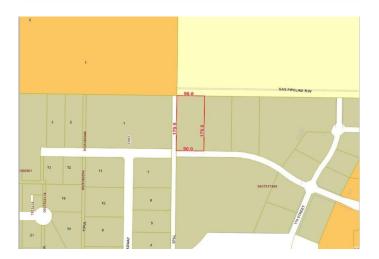

# **Community Information**

Address 11906 104 Avenue

Subdivision Westgate.

City Grande Prairie

**FINAL PHASE NOW SELLING** 

County Grande Prairie

Province Alberta
Postal Code T8V 8B5

### **Exterior**

Lot Description City Lot