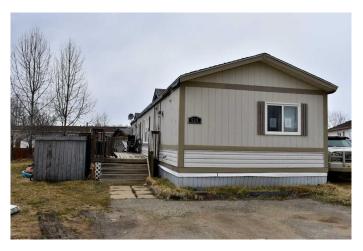

# \$109,900 - 620 2a Avenue Sw, Slave Lake

MLS® #A2184481

### \$109,900

3 Bedroom, 2.00 Bathroom, 1,092 sqft Residential on 0.03 Acres

NONE, Slave Lake, Alberta

READY FOR QUICK POSSESSION! This 1993 mobile home offers 3 bedrooms, 2 full bathrooms, and approximately 1,100 sq. ft. of living space. Situated in a cul-de-sac on a spacious pie-shaped lot, the SE-facing property features a large deck and a fenced yard, perfect for year-round outdoor enjoyment. Inside, you'll find an open floor plan with vaulted ceilings and a skylight in the kitchen creates a bright and airy atmosphere. Enjoy comfortable living and plenty of space to relax and entertain in this home, which features two four-piece bathrooms and a jetted tub in the primary ensuite. Don't miss this fantastic opportunityâ€" a great investment property or a perfect starter home. \*\*\*VENDOR FINANCING AVAILABLE\*\*\*