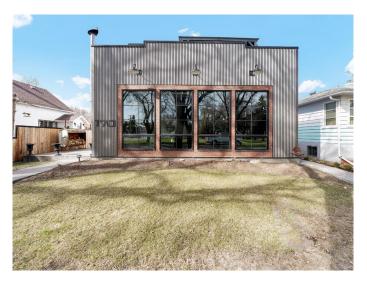

# \$899,000

3 Bedroom, 3.00 Bathroom, 2,880 sqft Residential on 0.14 Acres

Riverside, Medicine Hat, Alberta

Welcome to a property that redefines city living â€" a masterpiece of industrial chic, nestled right in the heart of Medicine Hat. This stunning home offers an expansive 3,030 square feet of pure elegance, drenched in natural light from oversized windows that create a bright and airy ambiance you'll fall in love with.

Every corner of this home exudes comfort and style. Experience unparalleled coziness with in-floor heating throughout the entire home and even in the 40x36 oversized garage – which also includes its own bathroom. Whether you're crafting your next big project or creating a unique hangout, this garage is ready for it all.

With a durable, low-maintenance exterior, you'II spend less time on upkeep and more time soaking in everything this vibrant

neighborhood has to offer. Parks, trails, trendy cafes, and downtown's finest restaurants are all within walking distance â€" making every day an adventure.