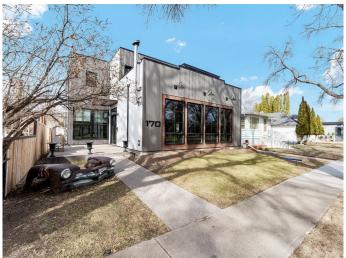

# \$899,000

3 Bedroom, 3.00 Bathroom, 2,880 sqft Residential on 0.14 Acres

Riverside, Medicine Hat, Alberta

Welcome to a property that redefines city living â€" a masterpiece of industrial chic, nestled right in the heart of Medicine Hat. This stunning home offers an expansive 3,030 square feet of pure elegance, drenched in natural light from oversized windows that create a bright and airy ambiance you'll fall in love with.

But the crown jewel? A private rooftop deck that elevates your outdoor living to new heights. Imagine summer BBQs, lazy afternoons under the sun, and magical evenings stargazing – all in your own secluded sanctuary.

With a durable, low-maintenance exterior, you'II spend less time on upkeep and more time soaking in everything this vibrant

neighborhood has to offer. Parks, trails, trendy cafes, and downtown's finest restaurants are all within walking distance â€" making every day an adventure.