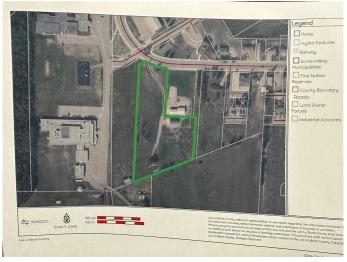

# \$599,000

0 Bedroom, 0.00 Bathroom, Land on 4.73 Acres

Lac La Biche, Lac La Biche, Alberta

REDUCED! Check out this unique property in Lac La Biche! This 4.73 acre parcel in town has so much potential! The property has easy access to municipal water, sewer, and gas lines! The is an 1800 square foot steel shop with power that makes a great shop for projects, has plenty of storage, or could be used as warehouse! There is room for vehicles & equipment, and plenty of space to work! This could be a perfect location to build you dream home on acreage right in town, a great setting for a multi family residential building site, or could rezoned to commercial business in a handy location with room for a great parking lot! You could live here and operate a home business, or design and develop a bigger trade or retail business! Just a quick stroll down the sidewalk you will find schools, restaurants, and other near by amenities! Call to book your showing today!

#### **Community Information**

Address 10307 94 Ave.
Subdivision Lac La Biche
City Lac La Biche

County Lac La Biche County

Province Alberta
Postal Code T0A 2C0

### **Exterior**

Lot Description Back Yard, City Lot, Cleared, Few Trees, Irregular Lot, Lawn, Level