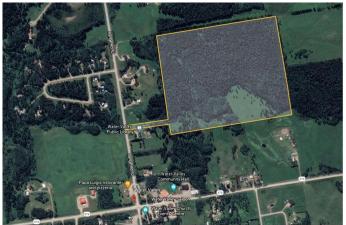

## \$1,088,888

0 Bedroom, 0.00 Bathroom, Land on 74.92 Acres

Watervalley, Rural Mountain View County, Alberta

Discover the limitless potential of this breathtaking 74.9-acre property in the charming community of Water Valley, AB. This incredible property offers a harmonious blend of towering trees and wide-open meadows, creating a peaceful, natural environment that's ready for your vision to take shape. With zoning that allows for both agricultural and residential use, the opportunities for this land are vast. Buyers are encouraged to check with Mountain View County to understand the full scope of potential uses.

The property is easily accessible with a panhandle entrance from the main paved road, leading you through a picturesque, tree-lined pathway. Two drilled water wells are conveniently located near the centre of the land, offering an essential resource for any future plans. The mix of wooded areas and meadows provides the perfect balance of seclusion and open space, allowing for a wide range of potential uses.

## **Community Information**

Address Water Valley
Subdivision Watervalley

City Rural Mountain View County

County Mountain View County

Province Alberta
Postal Code T0M 2E0