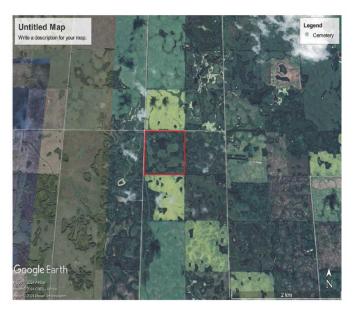

## \$425,000

5 Bedroom, 2.00 Bathroom, Agri-Business on 0.00 Acres

NONE, Rural Clear Hills County, Alberta

LIVE IN PERFECT HARMONY WITH NATURE.- Beautiful country living, located west of Hines Creek. 161 acre quarter section. Over 2100 sq. ft. 5 bedroom house, surrounded by trees and wildlife with approximately 63 acres cleared and seeded into alfalfa and timothy pasture mix. Produces approximately 80 to 100 bales per year. With the small fields winding in and about the trees it is a perfect hunting property. The land can be rented out, the house rented out and excellent hunting property is left for the hunter. Great for the farm life also as it has 2 dugouts offering plenty of water, mature Saskatoon bushes, raspberries bushes and apple trees. A large greenhouse is attached to the house offering easy access from the house. A newer water system was installed in the fall. Easily able to switch from dugout to potable water. Newer water pump and pressure tank approximataely 2 years old. Call now for your own private viewing.