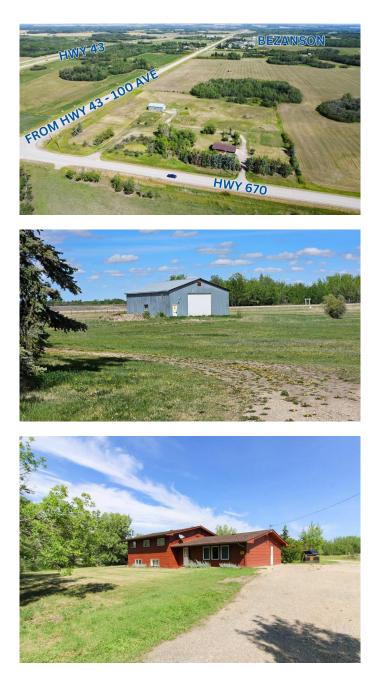

#### \$520,000

2 Bedroom, 3.00 Bathroom, 1,704 sqft Residential on 8.64 Acres

N/A, Bezanson, Alberta

This 40'X60' concrete floor, radiant heated shop and residence is just over a km from the hamlet of Bezanson! Zoned Urban Reserve (presently 'Ag' Business only), a modest application fee can be made to the County of Grande Prairie for a zoning request change (i.e. to Commercial). Highway 670 skirts the west side of the 8.64 acre property with Bezanson's 100th Avenue across the north side. Gated approaches for the house and shop on west side. What a location for business, on the doorstep of Bezanson. 18km to Teepee Creek, 80km to Valleyview and just 30km from Grande Prairie! Three-level split home could use updates but is in fine condition and this listing is more about a business-opportunity-location that happens to have a residence. That said, it's a great yard with abundant lawn and greenery with a large garden area. Primary bedroom with two piece ensuite and the second bedroom is huge at 12'X29' because walls were removed to make it a large craft room. Easy to go back to three or four beds. Main level is large kitchen with dining area and living room. Third level is an open family room space with spot for wood stove. Work your business dream and live at Bezanson!