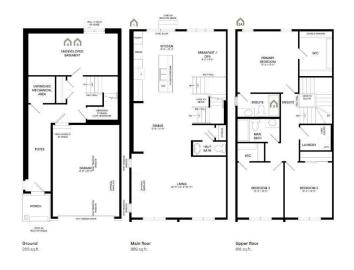

## **Essential Information**

MLS® # A2181226 Price \$529,900

Bedrooms 3
Bathrooms 3.00
Full Baths 2
Half Baths 1

Square Footage 1,768
Acres 0.10
Year Built 2025

Type Residential

Sub-Type Semi Detached

Style 3 Storey, Side by Side

## Interior

Interior Features Granite Counters, Kitchen Island, Open Floorplan, Pantry, Smart Home,

Stone Counters, Walk-In Closet(s)

Appliances Dishwasher, Dryer, Refrigerator, Washer, Electric Range, Microwave