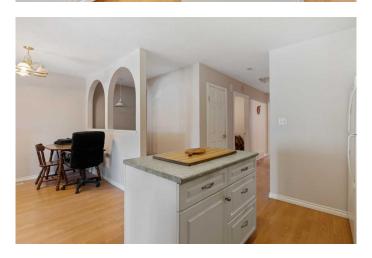

## \$150,000

2 Bedroom, 1.00 Bathroom, 1,032 sqft Residential on 0.07 Acres

Strome, Strome, Alberta

Affordable two bedroom, one bath half duplex with easy entry in the friendly community of Strome! This cute home features a spacious living, dining and kitchen area complete with island and large pantry. On the main floor you'II find a generously sized primary bedroom with access to the back yard, a second bedroom that could easily become an office, a four piece bath and main floor laundry! If you venture down into the basement you'II find a blank canvas for you to put your personal touch on. There is potential for another bathroom in the basement. This half duplex comes complete with a detached single car rear garage too!

#### Interior

Interior Features Kitchen Island, Open Floorplan, Pantry, Vinyl Windows

Appliances Dishwasher, Microwave, Refrigerator, Stove(s), Washer/Dryer Stacked

Heating Forced Air

Cooling None
Has Basement Yes