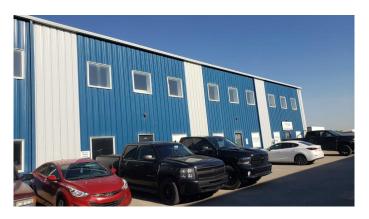

#### \$2,740,200

0 Bedroom, 0.00 Bathroom, Commercial on 0.00 Acres

Shepard Industrial, Calgary, Alberta

10,800 sf Office/Warehouse with 6,000 sf fenced yard located in Shepard Industrial Park with convenient access to 84th Street, Glenmore, Stoney and Deerfoot trails. The warehouse has storage, radiant heat and make up air. Bring in the New Year in your new location. This property is also listed for lease.

#### Exterior

| Lot Description | Landscaped, Paved |
|-----------------|-------------------|
| Roof            | Metal             |
| Construction    | Metal Siding      |
| Foundation      | Poured Concrete   |