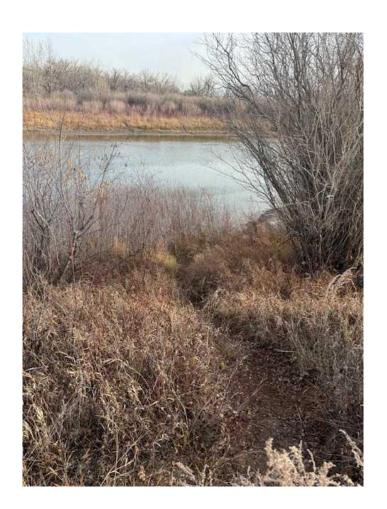

### \$199,900

0 Bedroom, 0.00 Bathroom, Land on 2.05 Acres

Cambria, Drumheller, Alberta

SELLER WILLING TO FINANCE UP 80%. An exceptional opportunity exists to acquire a premium riverfront parcel in Dinosaur Valley. The property is conveniently located 15 minutes from Drumheller's central business district and 1 hour 15 minutes from the Calgary metropolitan area. The site features panoramic vistas of the coulees and Hoodoos and offers substantial development and investment prospects. The land is zoned to permit residential construction, subdivision, campground development, or the construction of tiny homes, subject to municipal approval. Infrastructure utilities are readily accessible at the property line, and vendor financing is available. This offering is ideally suited for those seeking to construct a bespoke residence or to make a strategic real estate investment.

Access: Situated between 7th Avenue (cul-de-sac) and 6th Avenue (leading to river access).

Historical Significance: Site includes a portion

of a former mining operation.

Financing: Vendor offers 80% financing, amortized over 25 years with a 5-year term.

Strategic Location: Proximity to Drumheller and Calgary enhances property value.

**Location Information** 

The property is bounded by 7th Avenue, which terminates in a cul-de-sac, and 6th Avenue, which provides direct access to the river. Property is also part of the Cambria community which is part of Drumheller.

### **Amenities**

Is Waterfront Yes

Waterfront River Access, River Front, See Remarks