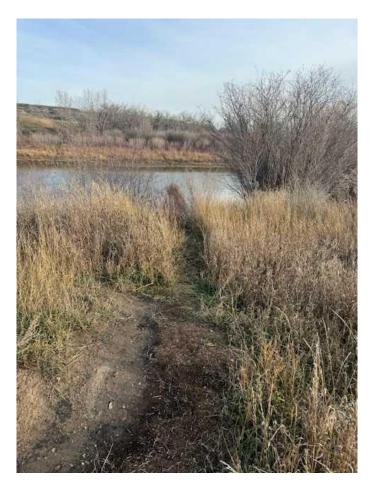

### \$199,900

0 Bedroom, 0.00 Bathroom, Land on 2.05 Acres

Cambria, Drumheller, Alberta

SELLER WILLING TO FINANCE UP 80%. An exceptional opportunity exists to acquire a premium riverfront parcel in Dinosaur Valley. The property is conveniently located 15 minutes from Drumheller's central business district and 1 hour 15 minutes from the Calgary metropolitan area. The site features panoramic vistas of the coulees and Hoodoos and offers substantial development and investment prospects. The land is zoned to permit residential construction, subdivision, campground development, or the construction of tiny homes, subject to municipal approval. Infrastructure utilities are readily accessible at the property line, and vendor financing is available. This offering is ideally suited for those seeking to construct a bespoke residence or to make a strategic real estate investment.

Access: Situated between 7th Avenue (cul-de-sac) and 6th Avenue (leading to river access).

Historical Significance: Site includes a portion

of a former mining operation.

Financing: Vendor offers 80% financing, amortized over 25 years with a 5-year term.

Strategic Location: Proximity to Drumheller and Calgary enhances property value.

**Location Information** 

The property is bounded by 7th Avenue, which terminates in a cul-de-sac, and 6th Avenue, which provides direct access to the river. Property is also part of the Cambria community which is part of Drumheller.

### **Amenities**

Is Waterfront Yes

Waterfront River Access, River Front, See Remarks