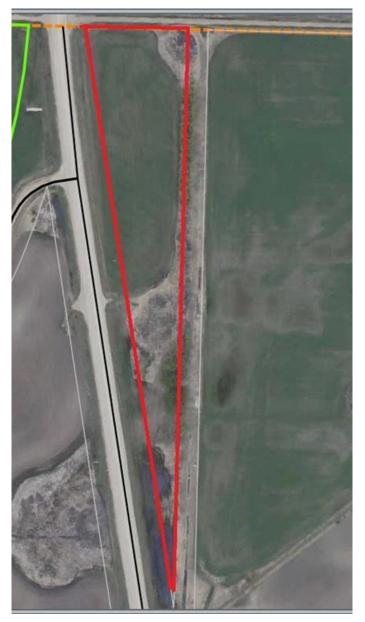

# \$79,900 - Ne-33-76-5-w6 Hwy 2, Rural Saddle Hills County

MLS® #A2179186

### \$79,900

0 Bedroom, 0.00 Bathroom, Land on 7.02 Acres

NONE, Rural Saddle Hills County, Alberta

Great little 7 acre parcel with great exposure to highway 2. This property has an AG zoning attached to it. If you are looking for the zoning details please reach out to your favorite real estate agent to get a copy (can be found in supplements). Could be a nice spot for an acreage or potentially a small business. Vacant land, lightly treed.