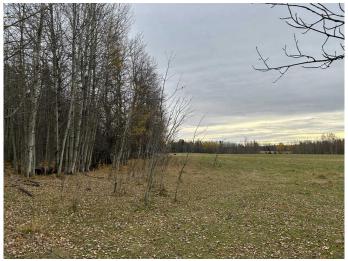

#### \$600,000

0 Bedroom, 0.00 Bathroom, Land on 158.06 Acres

NONE, Winfield, Alberta

Bare pasture quarter, ready for next year. Fenced and has had 30 pairs on this current year. There is evidence that some of the land has been cultivated in the past. There is a disused yard site in the NE corner of the property. Hard to find a quarter of land priced at this money.